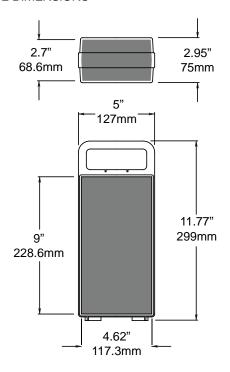

wheels: no

> CASE DIMENSIONS

interior: 4.62" x 9" x 2.7"

(117.3 x 228.6 x 68.6 mm)

exterior : 5" x 11.77" x 2.95"

(127 x 299 x 75 mm)

## 001 0 >> CASE DIMENSIONS

black