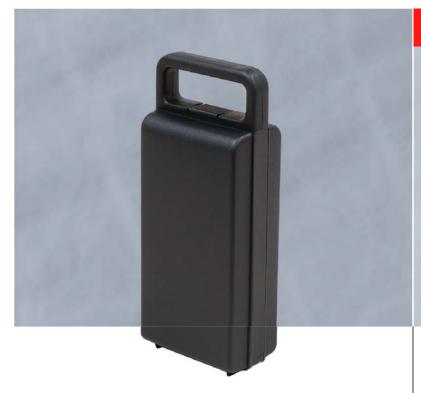

# plasticase



### 601clikcase

#### > TECHNICAL SPECIFICATIONS

material : polypropylene
unit weight (no foam) : 0.6 lbs (0.27 kg)

qty per pack: 30

pack weight (no foam): 18 lbs (8.16 kg)

airline carry-on : yes watertight : no

warranty: manufacturing defects

wheels: no

> CASE DIMENSIONS

interior: 4.62" x 9" x 2.7"

(117.3 x 228.6 x 68.6 mm)

exterior : 5" x 11.77" x 2.95"

(127 x 299 x 75 mm)

#### >> COLORS



## 001 0 >> CASE DIMENSIONS

black



#### >> STANDARD FEATURES



handle





> strong metal core hinges

#### >> AVAILABLE OPTIONS



#### > cubed foam

latches

Made of 1.8 lbs polyurethane foam, these three-piece sets of customizable foam inserts include a pre-scored cubed layer.



#### > custom die cut foam

Plasticase can also develop customized die-cut foam inserts as well as off