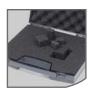

#### > cubed foam

latches

Made of 1.8 lbs polyurethane foam, these three-piece sets of customizable foam inserts include a pre-scored cubed layer.