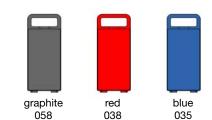

# plasticase



### 601clikcase

#### > TECHNICAL SPECIFICATIONS

material : polypropylene
unit weight (no foam) : 0.6 lbs (0.27 kg)

qty per pack: 30

pack weight (no foam): 18 lbs (8.16 kg)

airline carry-on : yes watertight : no

warranty: manufacturing defects

wheels: no

> CASE DIMENSIONS

interior: 4.62" x 9" x 2.7"

(117.3 x 228.6 x 68.6 mm)

exterior : 5" x 11.77" x 2.95"

(127 x 299 x 75 mm)

#### >> COLORS



## 001 0 >> CASE DIMENSIONS

black



#### >> STANDARD FEATURES



handle





> strong metal core hinges

#### >> AVAILABLE OPTIONS



#### > cubed foam

latches

Made of 1.8 lbs polyurethane foam, these three-piece sets of customizable foam inserts include a pre-scored cubed layer.



#### > custom die cut foam

Plasticase can also develop customized die-cut foam inserts as well as offer ready-made customizable inserts for some of our products



#### > silk screen printing

Our printing department can personalize your cases to bear your image and message.