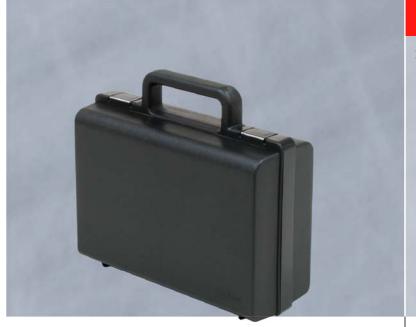

# 607clikcase

| > TECHNICAL SPECIFICA | TIONS |
|-----------------------|-------|
|-----------------------|-------|

| material :              | polypropylene             |
|-------------------------|---------------------------|
| unit weight (no foam) : | 0.79 lbs (0.36 kg)        |
| qty per pack :          | 20                        |
| pack weight (no foam) : | 15.8 lbs (7.2 kg)         |
| airline carry-on :      | yes                       |
| watertight :            | no                        |
| warranty :              | manufacturing defects     |
| wheels :                | no                        |
| > CASE DIMENSIONS       |                           |
| interior :              | 10.31" x 7.06" x 3.11"    |
|                         | (261.9 x 179.3 x 79 mm)   |
| exterior :              | 10.69" x 9.52" x 3.36"    |
|                         | (271.5 x 241.8 x 85.3 mm) |