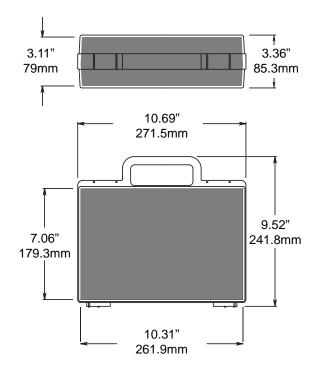

# 607clikcase

| > TECHNICAL SPECIFICA | TIONS |
|-----------------------|-------|
|-----------------------|-------|

| material :              | polypropylene             |
|-------------------------|---------------------------|
| unit weight (no foam) : | 0.79 lbs (0.36 kg)        |
| qty per pack :          | 20                        |
| pack weight (no foam) : | 15.8 lbs (7.2 kg)         |
| airline carry-on :      | yes                       |
| watertight :            | no                        |
| warranty :              | manufacturing defects     |
| wheels :                | no                        |
| > CASE DIMENSIONS       |                           |
| interior :              | 10.31" x 7.06" x 3.11"    |
|                         | (261.9 x 179.3 x 79 mm)   |
| exterior :              | 10.69" x 9.52" x 3.36"    |
|                         | (271.5 x 241.8 x 85.3 mm) |