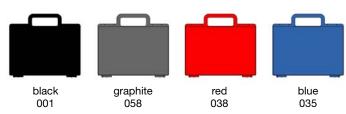

|
| interior :              | 10.31" x 7.06" x 3.11"    |
|                         | (261.9 x 179.3 x 79 mm)   |
| exterior :              | 10.69" x 9.52" x 3.36"    |
|                         | (271.5 x 241.8 x 85.3 mm) |

#### >> STANDARD FEATURES



handle





- > strong metal core hinges
- integrated latches

## >> AVAILABLE OPTIONS



## > cubed foam

Plasticase

our products

Made of 1.8 lbs polyurethane foam, these three-piece sets of customizable foam inserts include a pre-scored cubed layer.

customized die-cut foam inserts

as well as offer ready-made customizable inserts for some of

can also develop





## > silk screen printing

> custom die cut foam

Our printing department can personalize your cases to bear your image and message.

#### >> COLORS



#### >> CASE DIMENSIONS