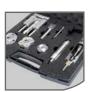

|
| warranty :              | manufacturing defects     |
| wheels :                | no                        |
| > CASE DIMENSIONS       |                           |
| interior :              | 10.31" x 7.06" x 3.11"    |
|                         | (261.9 x 179.3 x 79 mm)   |
| exterior :              | 10.69" x 9.52" x 3.36"    |
|                         | (271.5 x 241.8 x 85.3 mm) |

#### >> STANDARD FEATURES



handle





- > strong metal core hinges
- integrated latches

## >> AVAILABLE OPTIONS



## > cubed foam

Plasticase

our products

Made of 1.8 lbs polyurethane foam, these three-piece sets of customizable foam inserts include a pre-scored cubed layer.

customized die-cut foam inserts

as well as offer ready-made customizable inserts for some of

can also develop





## > silk screen printing

> custom die cut foam

Our printing department can personalize your cases to bear your image and message.

#### >> COLORS



#### >> CASE DIMENSIONS