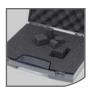

## > cubed foam

Plasticase

our products

Made of 1.8 lbs polyurethane foam, these three-piece sets of customizable foam inserts include a pre-scored cubed layer.

customized die-cut foam inserts

as well as offer ready-made customizable inserts for some of