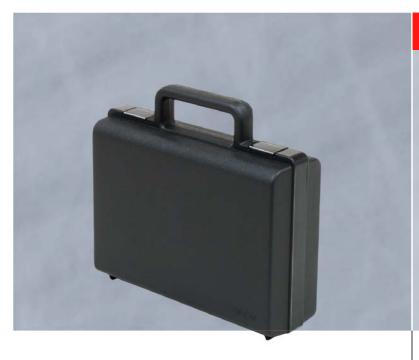

# 608clikcase

#### >> STANDARD FEATURES

handle

> integrated latches

> strong metal core hinges