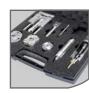

#### > cubed foam

Made of 1.8 lbs polyurethane foam, these three-piece sets of customizable foam include a pre-scored cubed layer.