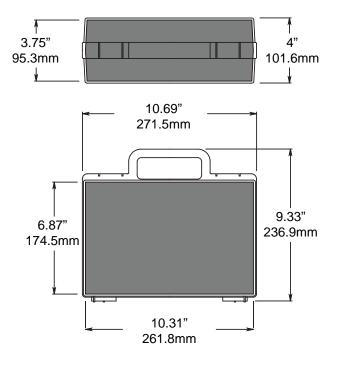

wheels:

> CASE DIMENSIONS

10.31" x 6.87" x 3.75" interior:

(261.8 x 174.5 x 95.3 mm)

10.69" x 9.33" x 4" exterior:

(271.5 x 226.9 x 101.6 mm)

## >> CASE DIMENSIONS