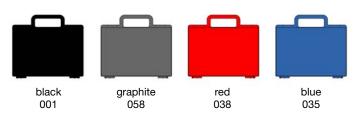

# 608clikcase

#### > TECHNICAL SPECIFICATIONS

material: polypropylene

unit weight (no foam): 0.83 lbs (0.52 kg)

qty per pack:

pack weight (no foam): 16.6 lbs (7.53 kg)

airline carry-on: yes watertight: no

warranty: manufacturing defects

wheels:

> CASE DIMENSIONS

10.31" x 6.87" x 3.75" interior:

(261.8 x 174.5 x 95.3 mm)

10.69" x 9.33" x 4" exterior:

(271.5 x 226.9 x 101.6 mm)

### >> COLORS



## >> CASE DIMENSIONS



#### >> STANDARD FEATURES



handle





> integrated latches



> strong metal core hinges

## >> AVAILABLE OPTIONS



#### > cubed foam

Made of 1.8 lbs polyurethane foam, these three-piece sets of customizable foam include a pre-scored cubed layer.



#### > custom die cut foam

Plasticase can also develop customized die-cut foam inserts as well as offer ready-made customizable inserts for some of our products



#### > silk screen printing

Our printing department can personalize your cases to bear your image and message.