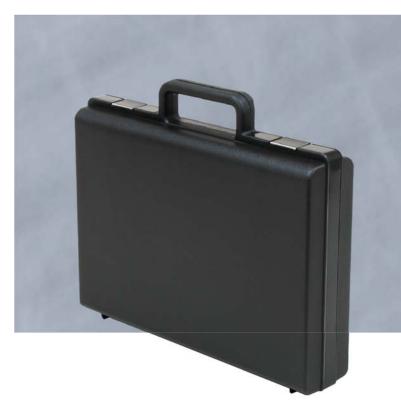

# 610clikcase

#### >> STANDARD FEATURES

> integrated handle

> integrated latches

> strong metal core hinges