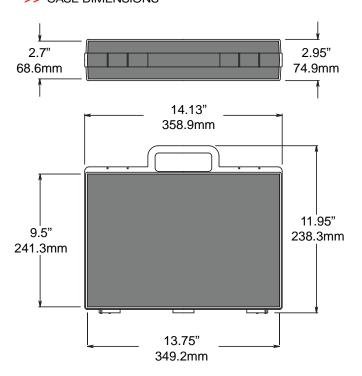

## >> CASE DIMENSIONS

wheels:

> CASE DIMENSIONS

13.75" x 9.5" x 2.7" interior:

(349.2 x 241.3 x 68.6 mm)

14.13" x 11.95" x 2.95" exterior:

(358.9 x 238.3 x 74.9 mm)