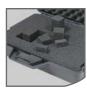

# > pick and pluck foam

Made of 1.8 lbs polyurethane foam, these three-piece sets of customizable foam include a pre-scored pluck' layer. 'pick and