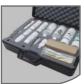

#### > custom die cut foam

Plasticase can also develop customized die-cut foam inserts as well as offer ready-made customizable inserts for some of our products