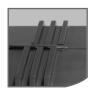

#### > bungee cord restraints

Keep your items securely in place with the bungee cord restraints.