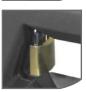

: no

warranty: manufacturing defects

wheels:

> CASE DIMENSIONS

21" x 15" x 7" interior:

(533 x 381 x 178 mm)

22" x 18.75" x 7.25" exterior:

(559 x 476 x 184 mm)

### >> STANDARD FEATURES







> nylon latches



> strong metal core hinges

### >> AVAILABLE OPTIONS



# > pick and pluck foam

Made of 1.8 lbs polyurethane foam, these three-piece sets of customizable foam include a pre-scored pluck' layer. 'pick and



#### > custom die cut foam

Plasticase can also develop customized die-cut foam inserts as well as offer ready-made customizable inserts for some of our products



# > silk screen printing

Our printing department personalize your cases to bear your image and message.



#### > bungee cord restraints

Keep your items securely in place with the bungee cord restraints.



## > padlock

Protect your equipment with a keyed padlock.