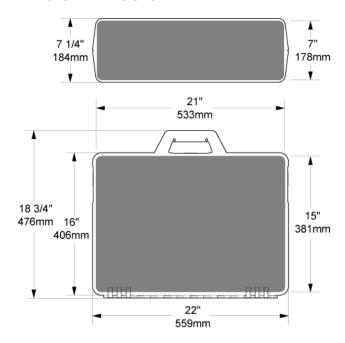

# >> CASE DIMENSIONS

wheels:

> CASE DIMENSIONS

21" x 15" x 7" interior:

(533 x 381 x 178 mm)

22" x 18.75" x 7.25" exterior:

(559 x 476 x 184 mm)