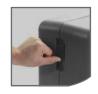

# >> CASE DIMENSIONS



# 629weekendercase

#### > TECHNICAL SPECIFICATIONS

material: polypropylene unit weight (no foam): 7.13 lbs (3.24 kg)

qty per pack:

pack weight (no foam): 9 lbs (4.1 kg)

airline carry-on: watertight: no

warranty: manufacturing defects

wheels:

> CASE DIMENSIONS

21" x 15" x 7" interior:

(533 x 381 x 178 mm)

22" x 18.75" x 7.25" exterior:

(559 x 476 x 184 mm)

### >> STANDARD FEATURES







> nylon latches



> strong metal core hinges

### >> AVAILABLE OPTIONS



# > pick and pluck foam

Made of 1.8 lbs polyurethane foam, these three-piece sets of customizable foam include a pre-scored pluck' layer. 'pick and



#### > custom die cut foam

Plasticase can also develop customized die-cut foam inserts as well as offer ready-made customizable inserts for some of our products



# > silk screen printing

Our printing department personalize your cases to bear your image and message.



#### > bungee cord restraints

Keep your items securely in place with the bungee cord restraints.



## > padlock

Protect your equipment with a keyed padlock.