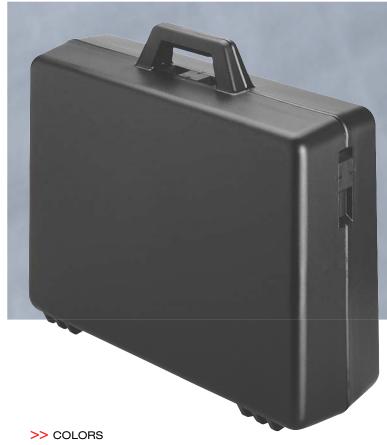

# 629weekendercase

#### > TECHNICAL SPECIFICATIONS

material: polypropylene unit weight (no foam): 7.13 lbs (3.24 kg)

qty per pack:

pack weight (no foam): 9 lbs (4.1 kg)

airline carry-on: watertight: no

warranty: manufacturing defects

wheels:

> CASE DIMENSIONS

21" x 15" x 7" interior:

(533 x 381 x 178 mm)

22" x 18.75" x 7.25" exterior:

(559 x 476 x 184 mm)

### >> STANDARD FEATURES

> nylon latches

> strong metal core hinges