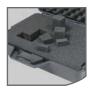

### > pick and pluck foam

Made of 1.8 lbs polyurethane foam, these three-piece sets of customizable foam include a pre-scored 'pick and pluck' layer.