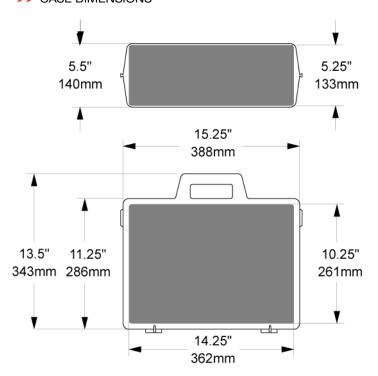

## >> CASE DIMENSIONS

wheels:

> CASE DIMENSIONS

14.25" x 10.25" x 5.25" interior:

(363 x 262 x 133 mm)

15.25" x 13.5" x 5.5" exterior:

(388 x 343 x 140 mm)