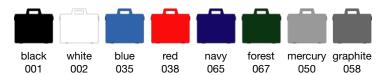

# www.plasticase.com | 1.800.783.6883





### >> COLORS



## >> CASE DIMENSIONS



# 634maxcase

### > TECHNICAL SPECIFICATIONS

material: polypropylene unit weight (no foam): 2.28 lbs (1.03 kg)

qty per pack:

pack weight (no foam): 23 lbs (10.43 kg)

airline carry-on: Yes watertight: no

warranty: manufacturing defects

wheels:

> CASE DIMENSIONS

14.25" x 10.25" x 5.25" interior:

(363 x 262 x 133 mm)

15.25" x 13.5" x 5.5" exterior:

(388 x 343 x 140 mm)

### >> STANDARD FEATURES







> integrated handle

> nylon latches

> strong metal core hinges

### >> AVAILABLE OPTIONS



### > pick and pluck foam

Made of 1.8 lbs polyurethane foam, these three-piece sets of customizable foam include a pre-scored 'pick and pluck' layer.



### > custom die cut foam

can also Plasticase develop customized die-cut foam inserts as well as offer ready-ma