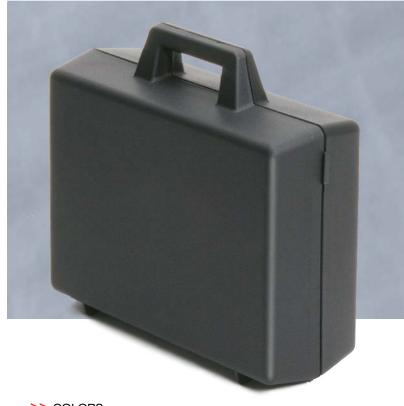

# 634maxcase

wheels:

> CASE DIMENSIONS

14.25" x 10.25" x 5.25" interior:

(363 x 262 x 133 mm)

15.25" x 13.5" x 5.5" exterior:

(388 x 343 x 140 mm)

### >> STANDARD FEATURES

> integrated handle

> nylon latches

> strong metal core hinges