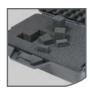

# > pick and pluck foam

Made of 1.8 lbs polyurethane foam, these three-piece sets of customizable foam include a pre-scored 'pick and pluck' layer.

## > custom die cut foam

Plasticase can also develop customized die-cut foam inserts as well as offer ready-made customizable inserts for some of our products