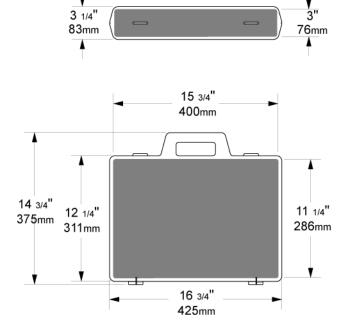

#### >> CASE DIMENSIONS

wheels:

> CASE DIMENSIONS

15.75" x 11.25" x 3" interior:

(400 x 286 x 76 mm)

16.75" x 14.75" x 3.25" exterior:

(425 x 375 x 83 mm)