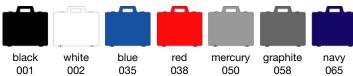

#### > TECHNICAL SPECIFICATIONS

material: polypropylene unit weight (no foam): 2.06 lbs (0.94 kg)

qty per pack: 10

pack weight (no foam): 25 lbs (11.34 kg)

airline carry-on: yes watertight: no

warranty: manufacturing defects