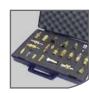

# > pick and pluck foam

Made of 1.8 lbs polyurethane foam, these three-piece sets of customizable foam include a pre-scored 'pick and pluck' layer.

## > custom die cut foam

Plasticase can also develop customized die-cut foam inserts as well as offer ready-made customizable inserts for some of our products