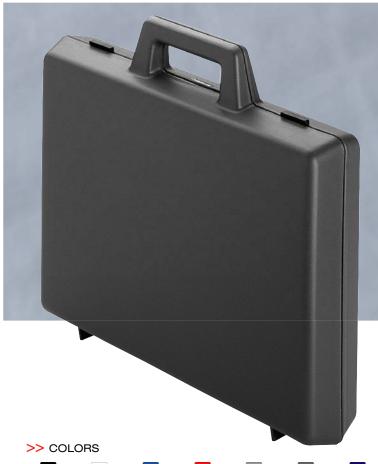

# 639attachécase

## >> STANDARD FEATURES

> nylon latches

> strong metal core hinges