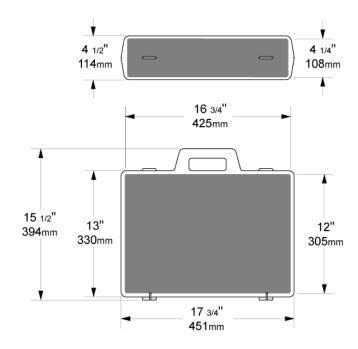

### >> CASE DIMENSIONS

wheels:

> CASE DIMENSIONS

16.75" x 12" x 4.25" interior:

(425 x 305 x 108 mm)

17.75" x 15.5" x 4.5" exterior:

(451 x 394 x 114 mm)