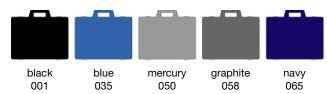

# www.plasticase.com | 1.800.783.6883





# >> COLORS



### >> CASE DIMENSIONS



# 640techcase

### > TECHNICAL SPECIFICATIONS

material: polypropylene unit weight (no foam): 2.59 lbs (1.8 kg)

qty per pack:

pack weight (no foam): 20.72 lbs (0.5 kg)

airline carry-on: yes watertight: no

warranty: manufacturing defects

wheels:

> CASE DIMENSIONS

16.75" x 12" x 4.25" interior:

(425 x 305 x 108 mm)

17.75" x 15.5" x 4.5" exterior:

(451 x 394 x 114 mm)

### >> STANDARD FEATURES







> nylon latches



> strong metal core hinges

### >> AVAILABLE OPTIONS



## > pick and pluck foam

Made of 1.8 lbs polyurethane foam, these three-piece sets of customizable foam include a pre-scored 'pick and pluck' layer.



### > custom die cut foam

Plasticase can also develop customized die-cut foam inserts as well as offer ready-made customizable inser