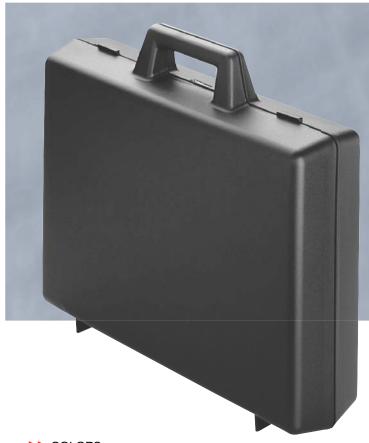

# 640techcase

### > TECHNICAL SPECIFICATIONS

material: polypropylene unit weight (no foam): 2.59 lbs (1.8 kg)

qty per pack:

pack weight (no foam): 20.72 lbs (0.5 kg)

airline carry-on: yes watertight: no

warranty: manufacturing defects

wheels:

> CASE DIMENSIONS

16.75" x 12" x 4.25" interior:

(425 x 305 x 108 mm)

17.75" x 15.5" x 4.5" exterior:

(451 x 394 x 114 mm)