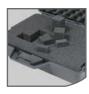

## > pick and pluck foam

Made of 1.8 lbs polyurethane foam, these three-piece sets of customizable foam include a pre-scored 'pick and pluck' layer.