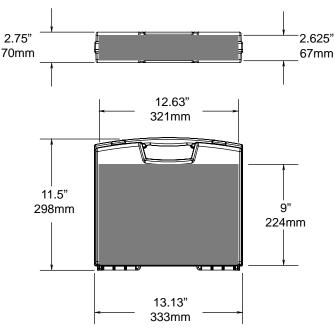

### >> CASE DIMENSIONS

wheels:

> CASE DIMENSIONS

12.63" x 9" x 2.5" interior:

(321 x 224 x 64 mm)

13.13" x 11.75" x 2.75" exterior:

(333 x 298 x 70 mm)