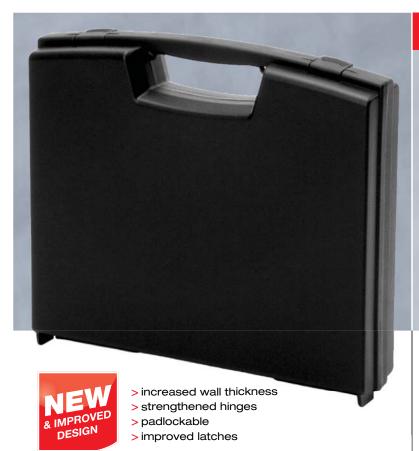

# www.plasticase.com | 1.800.783.6883

# 🕽 plasti<mark>case</mark>



### >> COLORS



### >> CASE DIMENSIONS



## 642kitcase

### > TECHNICAL SPECIFICATIONS

material: polypropylene unit weight (no foam): 1.5 lbs (0.66 kg)

qty per pack:

pack weight (no foam): 38 lbs (17.3 kg)

airline carry-on: yes watertight: no

warranty: manufacturing defects

wheels:

> CASE DIMENSIONS

12.63" x 9" x 2.5" interior:

(321 x 224 x 64 mm)

13.13" x 11.75" x 2.75" exterior:

(333 x 298 x 70 mm)

### >> STANDARD FEATURES







> snap-on nylon latches



> padlockable

### >> AVAILABLE OPTIONS



### > pick and pluck foam

Made of 1.8 lbs polyurethane foam, these three-piece sets of customizable foam include a pre-scored 'pick and pluck' layer.



### > custom die cut foam

Plasticase can also develop customized die-cut foam inserts as well as offer ready-made customiza