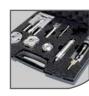

### > pick and pluck foam

Made of 1.8 lbs polyurethane foam, these three-piece sets of customizable foam include a pre-scored 'pick and pluck' layer.