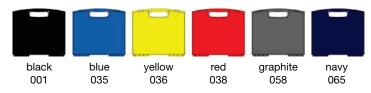

# www.plasticase.com | 1.800.783.6883

# 🕽 plasti<mark>case</mark>



### >> COLORS



### >> CASE DIMENSIONS



## 642kitcase

### > TECHNICAL SPECIFICATIONS

material: polypropylene unit weight (no foam): 1.5 lbs (0.66 kg)

qty per pack:

pack weight (no foam): 38 lbs (17.3 kg)

airline carry-on: yes watertight: no

warranty: manufacturing defects

wheels:

> CASE DIMENSIONS

12.63" x 9" x 2.5" interior:

(321 x 224 x 64 mm)

13.13" x 11.75" x 2.75" exterior:

(333 x 298 x 70 mm)

### >> STANDARD FEATURES







> snap-on nylon latches



> padlockable

### >> AVAILABLE OPTIONS



### > pick and pluck foam

Made of 1.8 lbs polyurethane foam, these three-piece sets of customizable foam include a pre-scored 'pick and pluck' layer.



### > custom die cut foam

Plasticase can also develop customized die-cut foam inserts as well as offer ready-made customizable inserts for s