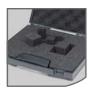

## > pick and pluck foam

Made of 1.8 lbs polyurethane foam, these three-piece sets of customizable foam include a pre-scored 'pick and pluck' layer.

# > custom die cut foam

Plasticase can also develop customized die-cut foam inserts as well as offer ready-made customizable inserts for some of our products