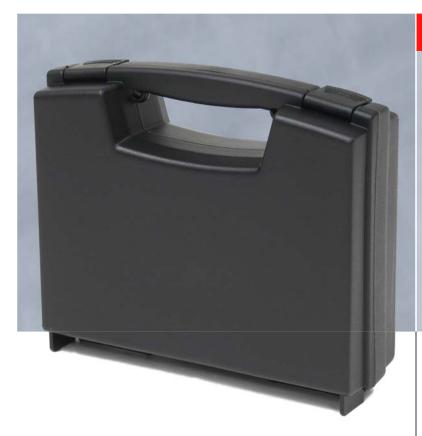

# 643micro-kitcase

# >> STANDARD FEATURES

> integrated handle

> snap-on nylon latches

> padlockable