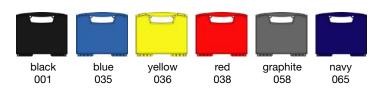

#### >> COLORS



#### >> CASE DIMENSIONS



# 643micro-kitcase

#### > TECHNICAL SPECIFICATIONS

material: polypropylene unit weight (no foam): 0.59 lbs (0.27 kg)

qty per pack:

pack weight (no foam): 21.24 lbs (9.63 kg)

airline carry-on: yes watertight: no

warranty: manufacturing defects

wheels:

> CASE DIMENSIONS

8" x 4.5" x 2.25" interior:

(203 x 114 x 57 mm)

8.4" x 6.8" x 2.45" exterior:

(213 x 173 x 62 mm)

# >> STANDARD FEATURES







> integrated handle

> snap-on nylon latches

> padlockable

## >> AVAILABLE OPTIONS



## > pick and pluck foam

Made of 1.8 lbs polyurethane foam, these three-piece sets of customizable foam include a pre-scored 'pick and pluck' layer.



# > custom die cut foam

Plasticase can also develop customized die-cut foam inserts as well as offer ready-made customi