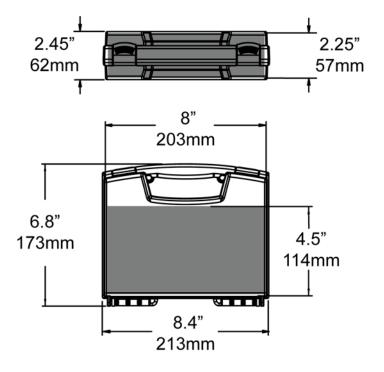

#### >> CASE DIMENSIONS

wheels:

> CASE DIMENSIONS

8" x 4.5" x 2.25" interior:

(203 x 114 x 57 mm)

8.4" x 6.8" x 2.45" exterior:

(213 x 173 x 62 mm)