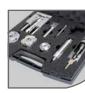

## > pick and pluck foam

Made of 1.8 lbs polyurethane foam, these three-piece sets of customizable foam include a pre-scored 'pick and pluck' layer.

# > custom die cut foam

Plasticase can also develop customized die-cut foam inserts as well as offer ready-made customizable inserts for some of our products