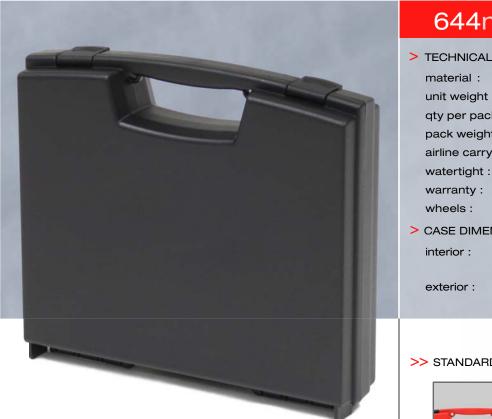

## 644mezzo-kitcase

> TECHNICAL SPECIFICATIONS

| material :              | polypropylene         |
|-------------------------|-----------------------|
| unit weight (no foam) : | 0.83 lbs (0.38 kg)    |
| qty per pack :          | 36                    |
| pack weight (no foam) : | 31 lbs (17.2 kg)      |
| airline carry-on :      | yes                   |
| watertight :            | no                    |
| warranty :              | manufacturing defects |
| wheels :                | no                    |
| > CASE DIMENSIONS       |                       |
| interior :              | 10.25" x 6.75" x 2"   |
|                         | (260x 171 x 51 mm)    |
| exterior :              | 10.75" x 9.5" x 2.2"  |