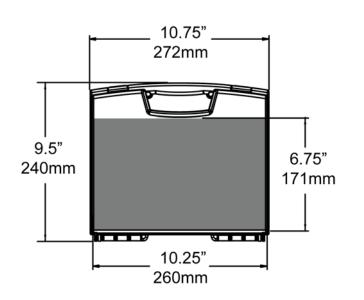

## 644mezzo-kitcase

> TECHNICAL SPECIFICATIONS

| material :              | polypropylene         |
|-------------------------|-----------------------|
| unit weight (no foam) : | 0.83 lbs (0.38 kg)    |
| qty per pack :          | 36                    |
| pack weight (no foam) : | 31 lbs (17.2 kg)      |
| airline carry-on :      | yes                   |
| watertight :            | no                    |
| warranty :              | manufacturing defects |
| wheels :                | no                    |
| > CASE DIMENSIONS       |                       |
| interior :              | 10.25" x 6.75" x 2"   |
|                         | (260x 171 x 51 mm)    |
| exterior :              | 10.75" x 9.5" x 2.2"  |

customized die-cut foam inserts as well as offer ready-made

customizable inserts for some of

can also develop

(272 x 240 x 57 mm)