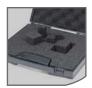

#### > pick and pluck foam

> custom die cut foam

Plasticase

our products

Made of 1.8 lbs polyurethane foam, these three-piece sets of customizable foam inserts include a pre-scored 'pick and pluck' layer.

customized die-cut foam inserts as well as offer ready-made

customizable inserts for some of

can also develop

(272 x 240 x 57 mm)