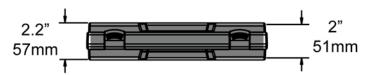

## 644mezzo-kitcase

> TECHNICAL SPECIFICATIONS

| material :              | polypropylene         |
|-------------------------|-----------------------|
| unit weight (no foam) : | 0.83 lbs (0.38 kg)    |
| qty per pack :          | 36                    |
| pack weight (no foam) : | 31 lbs (17.2 kg)      |
| airline carry-on :      | yes                   |
| watertight :            | no                    |
| warranty :              | manufacturing defects |
| wheels :                | no                    |
| > CASE DIMENSIONS       |                       |
| interior :              | 10.25" x 6.75" x 2"   |
|                         | (260x 171 x 51 mm)    |
| exterior :              | 10.75" x 9.5" x 2.2"  |

customized die-cut foam inserts as well as offer ready-made

customizable inserts for some of

can also develop

(272 x 240 x 57 mm)