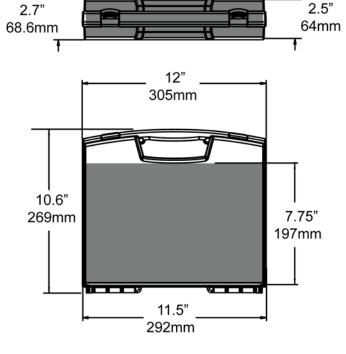

#### >> CASE DIMENSIONS

wheels:

> CASE DIMENSIONS

11.5" x 7.75" x 2.5" interior:

(292 x 197 x 64 mm)

12" x 10.6" x 2.7" exterior:

(305 x 269 x 69 mm)