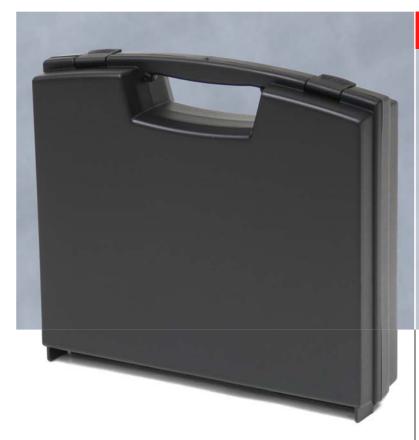

# 645multi-kitcase

#### > TECHNICAL SPECIFICATIONS

material: polypropylene unit weight (no foam): 1.14 lbs (0.52 kg)

qty per pack:

pack weight (no foam): 29.98 lbs (13.6 kg)

airline carry-on: yes watertight: no

warranty: manufacturing defects

## >> STANDARD FEATURES

handle

> padlockable