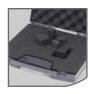

# > pick and pluck foam

latches

Made of 1.8 lbs polyurethane foam, these three-piece sets of customizable foam include a pre-scored 'pick and pluck' layer.

## > custom die cut foam

Plasticase can also develop customized die-cut foam inserts as well as offer ready-made customizable inserts for some of our products