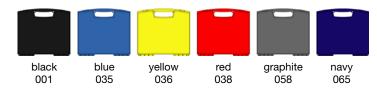

#### >> COLORS



#### >> CASE DIMENSIONS



# 645multi-kitcase

#### > TECHNICAL SPECIFICATIONS

material: polypropylene unit weight (no foam): 1.14 lbs (0.52 kg)

qty per pack:

pack weight (no foam): 29.98 lbs (13.6 kg)

airline carry-on: yes watertight: no

warranty: manufacturing defects

wheels:

> CASE DIMENSIONS

11.5" x 7.75" x 2.5" interior:

(292 x 197 x 64 mm)

12" x 10.6" x 2.7" exterior:

(305 x 269 x 69 mm)

## >> STANDARD FEATURES



handle





> padlockable

## >> AVAILABLE OPTIONS



# > pick and pluck foam

latches

Made of 1.8 lbs polyurethane foam, these three-piece sets of customizable foam include a pre-scored 'pick and pluck' layer.



## > custom die cut foam

Plasticase can also develop customized die-cut foam inserts as well as offer ready-made customizable inserts for some of