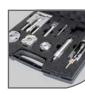

# > pick and pluck foam

latches

Made of 1.8 lbs polyurethane foam, these three-piece sets of customizable foam include a pre-scored 'pick and pluck' layer.

## > custom die cut foam

Plasticase can also develop customized die-cut foam inserts as well as offer ready-made customizable inserts for some of our products