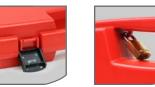

#### >> COLORS



#### >> CASE DIMENSIONS



# 645multi-kitcase

#### > TECHNICAL SPECIFICATIONS

material: polypropylene unit weight (no foam): 1.14 lbs (0.52 kg)

qty per pack:

pack weight (no foam): 29.98 lbs (13.6 kg)

airline carry-on: yes watertight: no

warranty: manufacturing defects

wheels:

> CASE DIMENSIONS

11.5" x 7.75" x 2.5" interior:

(292 x 197 x 64 mm)

12" x 10.6" x 2.7" exterior:

(305 x 269 x 69 mm)

## >> STANDARD FEATURES



handle





> padlockable

## >> AVAILABLE OPTIONS



# > pick and pluck foam

latches

Made of 1.8 lbs polyurethane foam, these three-piece sets of customizable foam include a pre-scored 'pick and pluck' layer.



## > custom die cut foam

Plasticase can also develop customized die-cut foam inserts as well as offer ready-made customizable inserts for some of our products



### > silk screen printing

Our printing department can personalize your cases to bear your image and message.